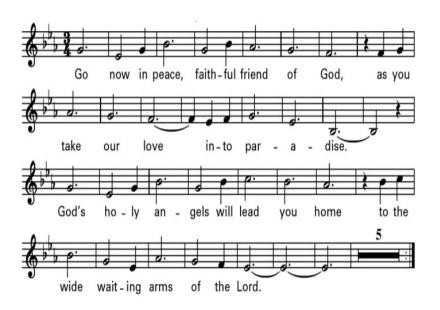

**Song of Farewell:** *Go Now In Peace* (reverse side)

**Recessional Song:** All Creatures of Our God and King

BB #537

# SONG OF FAREWELL

Dan Schutte

Text: Based on *In Paradisum*. Text and music © 1992, Daniel L. Schutte. Published by OCP. All rights reserved.

Reprinted under OneLicense.net A-703845

Presider: Father Tom Zelinski, OFM, Cap.